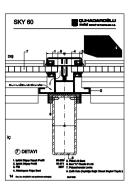

- 2. Işıklık Düşey Profili
- 3. Fitil
- 4. Alüminyum Folyo Bant
- 5. Sert "U" Plastik 51x16

90-271

- 7. Kutu Profil (25x17x1.4)
- 90-200

2037

- 8. Alüminyum Levha
- 9. Çelik Kutu (Açıklığa Bağlı Olarak Seçimi Yapılır.)
- 10. Plastik ara takoz

10

Rev. No: 01 (90-271 nolu profil revize edilmiştir)

26-07-2003

| 1. | Isıklık   | Yatav | / Kapak | Profili |
|----|-----------|-------|---------|---------|
|    | 131111111 | I au  | INADAN  |         |