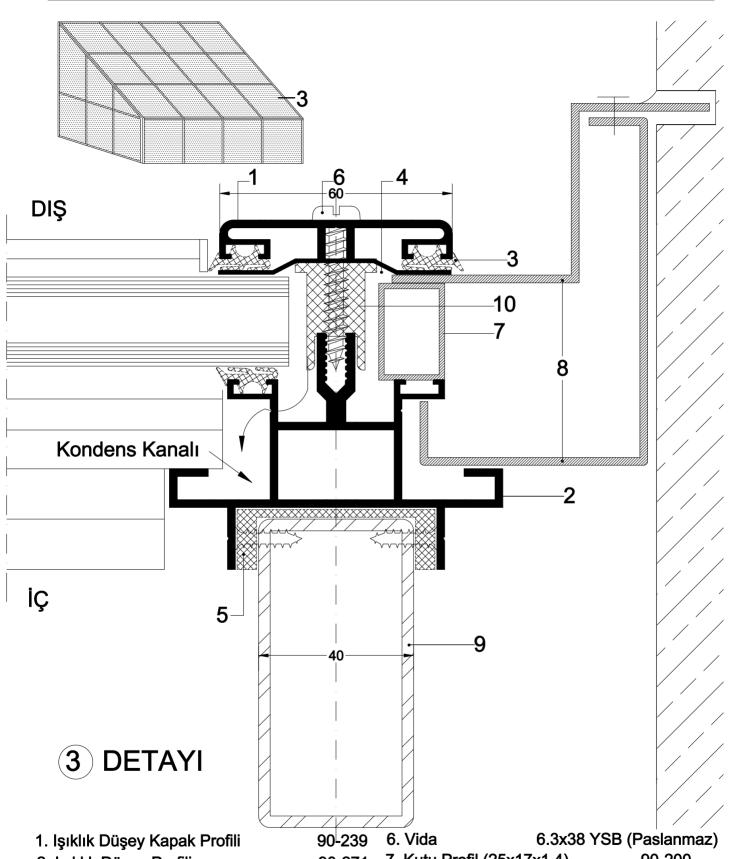

- 2. Işıklık Düşey Profili
- 3. Fitil
- 4. Alüminyum Folyo Bant
- 5. Sert "U" Plastik 51x16

90-271

- 7. Kutu Profil (25x17x1.4)
- 90-200

2037

- 8. Alüminyum Levha
- 9. Çelik Kutu (Açıklığa Bağlı Olarak Seçimi Yapılır.)
- 10. Plastik ara takoz

10

Rev. No: 01 (90-271 nolu profil revize edilmiştir)

26-07-2003

| 1. | Isıklık   | Yatav | / Kapak | Profili |
|----|-----------|-------|---------|---------|
|    | 131111111 | I au  | INADAN  |         |