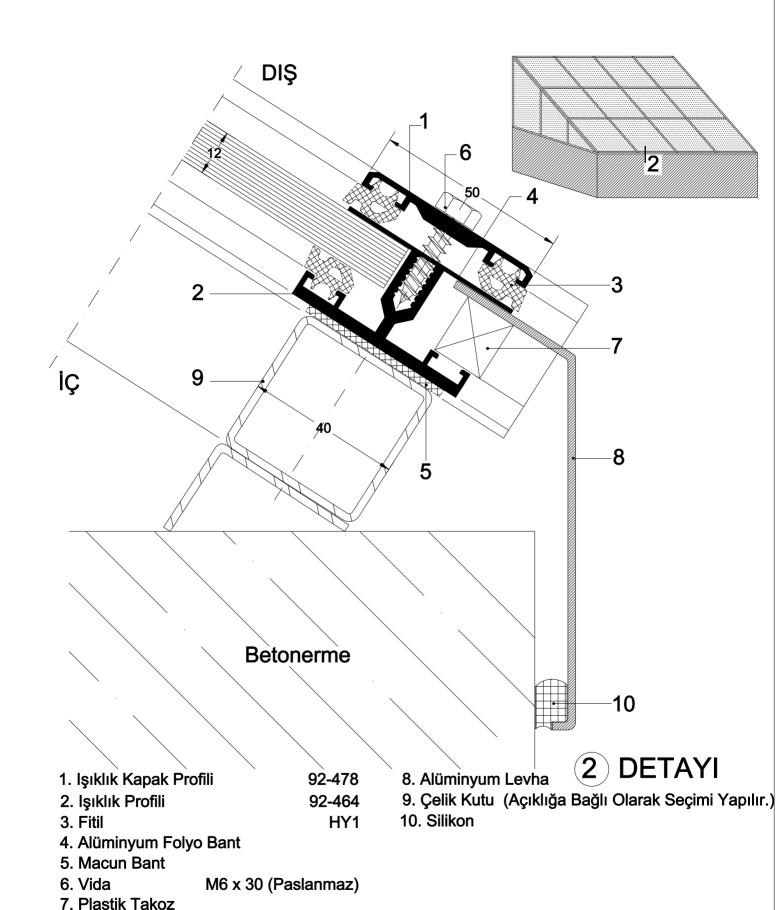

1. Işıklık Kapak Profili
2. Işıklık Profili
3. Fitil
92-464
HY1

4. Alüminyum Folyo Bant

5. Macun Bant

6. Vida M6 x 30 (Paslanmaz)

7. Çelik Kutu (Açıklığa Bağlı Olarak Seçimi Yapılır.)

8

Rev. No: 00 26-07-2003