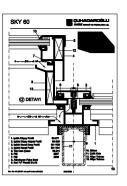

- 2. Işıklık Düşey Profili
- 3. Fitil
- 4. Alüminyum Folyo Bant
- 5. Sert "U" Plastik 51x16

90-271

- 7. Kutu Profil (25x17x1.4)
- 90-200

2037

- 8. Alüminyum Levha
- 9. Çelik Kutu (Açıklığa Bağlı Olarak Seçimi Yapılır.)
- 10. Plastik ara takoz

10

Rev. No: 01 (90-271 nolu profil revize edilmiştir)

26-07-2003

| 1. | Isıklık   | Yatav | / Kapak | Profili |
|----|-----------|-------|---------|---------|
|    | 131111111 | I au  | INADAN  |         |