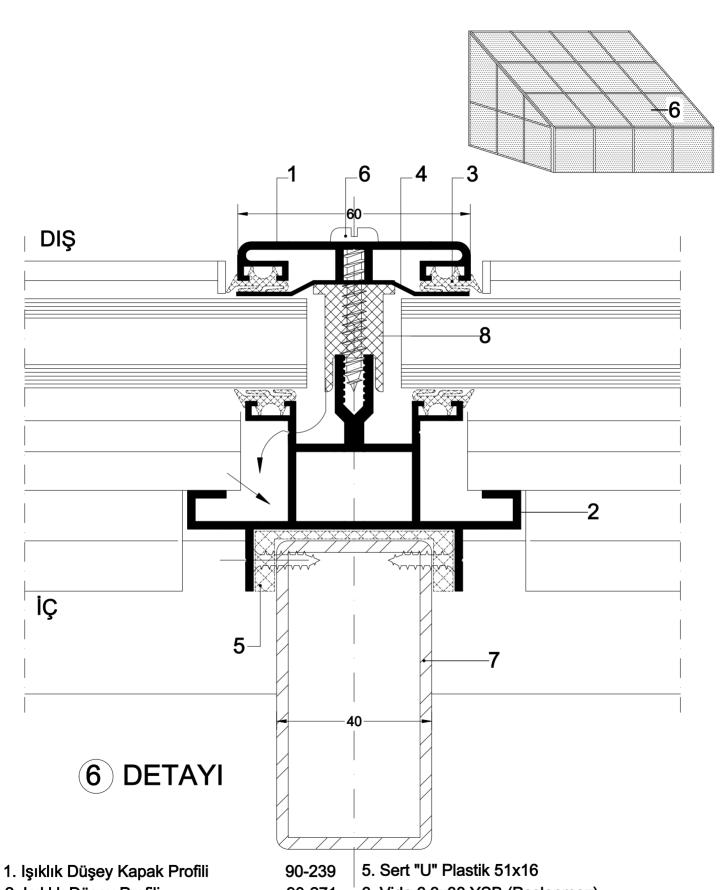

- 2. Işıklık Düşey Profili
- 3. Fitil
- 4. Alüminyum Folyo Bant
- 5. Sert "U" Plastik 51x16

90-271

- 7. Kutu Profil (25x17x1.4)
- 90-200

2037

- 8. Alüminyum Levha
- 9. Çelik Kutu (Açıklığa Bağlı Olarak Seçimi Yapılır.)
- 10. Plastik ara takoz

10

Rev. No: 01 (90-271 nolu profil revize edilmiştir)

26-07-2003

| 1. | Isıklık   | Yatav | / Kapak | Profili |
|----|-----------|-------|---------|---------|
|    | 131111111 | I au  | INADAN  |         |