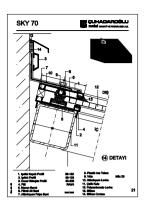

26-07-2003

1. Işıklık Yatay Kapak Profili

2. Işıklık Yatay Profili

3. Fitil

4. Alüminyum Folyo Bant

5. Sert "U" Plastik 51x16

6. Vida

90-272 2037 8. Ankraj

9. Plastik ara takoz

6.3x38 YSB (Paslanmaz)

12

Rev. No: 00

26-07-2003

2. Işıklık Düşey Profili

3. Fitil

4. Alüminyum Folyo Bant

Rev. No: 01 (90-271 nolu profil revize edilmiştir)

90-271

6. Vida 6.3x38 YSB (Paslanmaz)

2037

7. Çelik Kutu (Açıklığa Bağlı Olarak Seçimi Yapılır.)

8. Plastik ara takoz

13