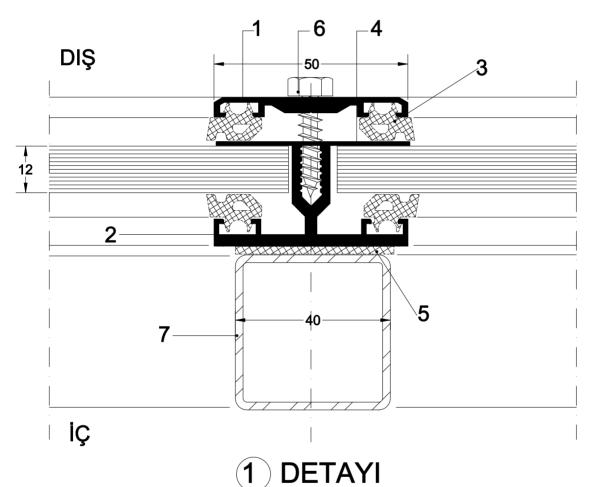

1. Işıklık Kapak Profili
2. Işıklık Profili
3. Fitil
92-464
HY1

4. Alüminyum Folyo Bant

5. Macun Bant

6. Vida M6 x 30 (Paslanmaz)

7. Çelik Kutu (Açıklığa Bağlı Olarak Seçimi Yapılır.)

8

Rev. No: 00 26-07-2003