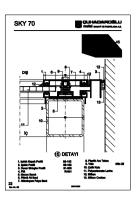

10

Rev. No: 01 (90-271 nolu profil revize edilmiştir)

26-07-2003

| 1. | Isıklık   | Yatav | / Kapak | Profili |
|----|-----------|-------|---------|---------|
|    | 131111111 | I au  | INADAN  |         |

90-240

2. Işıklık Yatay Profili

13. Ankraj

90-272 2037

3. Fitil

7. Plastik Takoz 8. Alüminyum Levha

4. Alüminyum Folyo Bant

9. Çelik Kutu (Açıklığa Bağlı Olarak Seçimi Yapılır.)

10. Polyürethane Köpük

5. Sert "U" Plastik 51x16

11. Köşebent (30x60x2)

6. Vida 6.3x38 YSB (Paslanmaz)

93-572

Rev. No: 00

12. Silikon

11