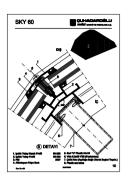

1. Işıklık Kapak Profili
2. Işıklık Profili
3. Fitil
92-464
HY1

4. Alüminyum Folyo Bant

5. Macun Bant

6. Vida M6 x 30 (Paslanmaz)

7. Çelik Kutu (Açıklığa Bağlı Olarak Seçimi Yapılır.)

8

Rev. No: 00 26-07-2003