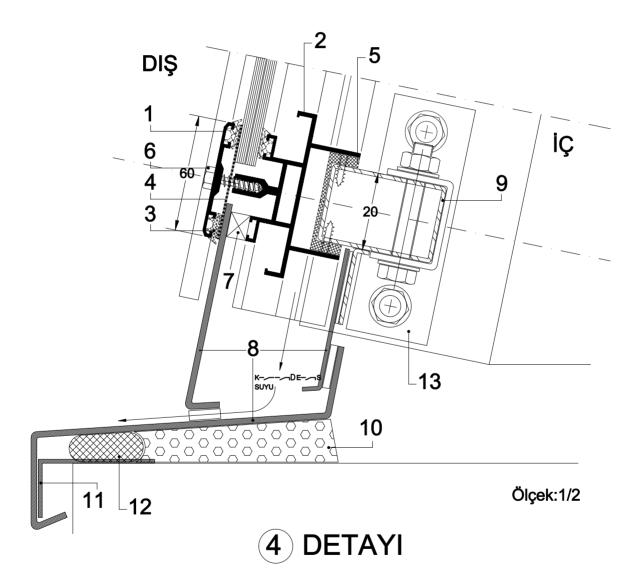

90-240

2. Işıklık Yatay Profili

13. Ankraj

90-272 2037

3. Fitil

7. Plastik Takoz 8. Alüminyum Levha

4. Alüminyum Folyo Bant

9. Çelik Kutu (Açıklığa Bağlı Olarak Seçimi Yapılır.)

10. Polyürethane Köpük

5. Sert "U" Plastik 51x16

11. Köşebent (30x60x2)

6. Vida 6.3x38 YSB (Paslanmaz)

93-572

Rev. No: 00

12. Silikon

11

26-07-2003

1. Işıklık Yatay Kapak Profili

2. Işıklık Yatay Profili

3. Fitil

4. Alüminyum Folyo Bant

5. Sert "U" Plastik 51x16

6. Vida

90-272 2037 8. Ankraj

9. Plastik ara takoz

6.3x38 YSB (Paslanmaz)

12

Rev. No: 00

26-07-2003

2. Işıklık Düşey Profili

3. Fitil

4. Alüminyum Folyo Bant