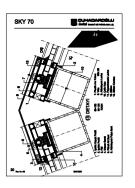

90-240

2. Işıklık Yatay Profili

13. Ankraj

90-272 2037

3. Fitil

7. Plastik Takoz 8. Alüminyum Levha

4. Alüminyum Folyo Bant

9. Çelik Kutu (Açıklığa Bağlı Olarak Seçimi Yapılır.)

10. Polyürethane Köpük

5. Sert "U" Plastik 51x16

11. Köşebent (30x60x2)

6. Vida 6.3x38 YSB (Paslanmaz)

93-572

Rev. No: 00

12. Silikon

11