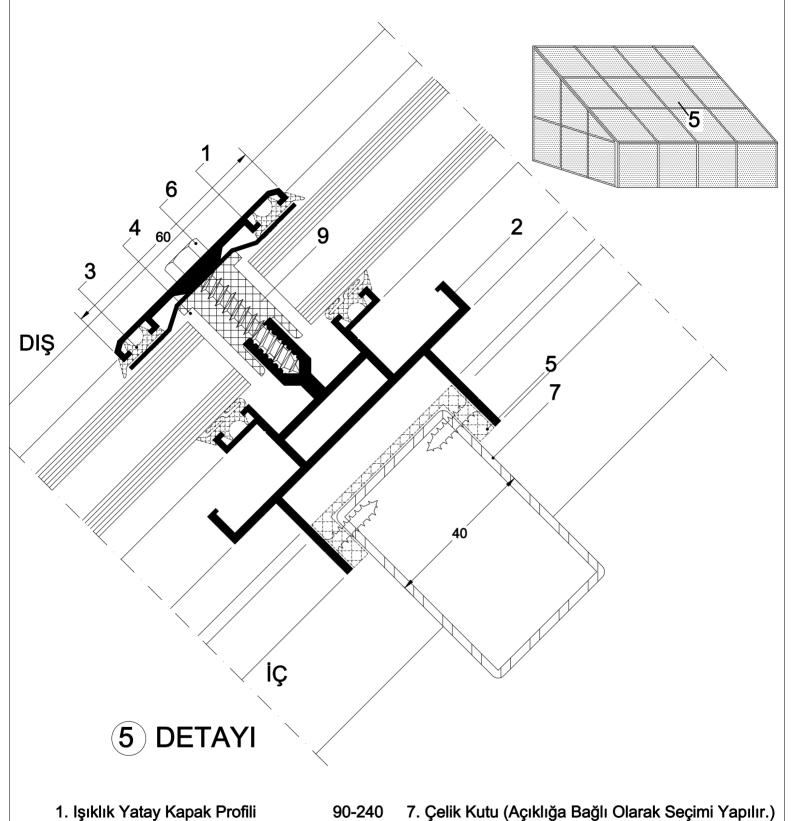

90-240

2. Işıklık Yatay Profili

13. Ankraj

90-272 2037

3. Fitil

7. Plastik Takoz 8. Alüminyum Levha

4. Alüminyum Folyo Bant

9. Çelik Kutu (Açıklığa Bağlı Olarak Seçimi Yapılır.)

10. Polyürethane Köpük

5. Sert "U" Plastik 51x16

11. Köşebent (30x60x2)

6. Vida 6.3x38 YSB (Paslanmaz)

93-572

Rev. No: 00

12. Silikon

11